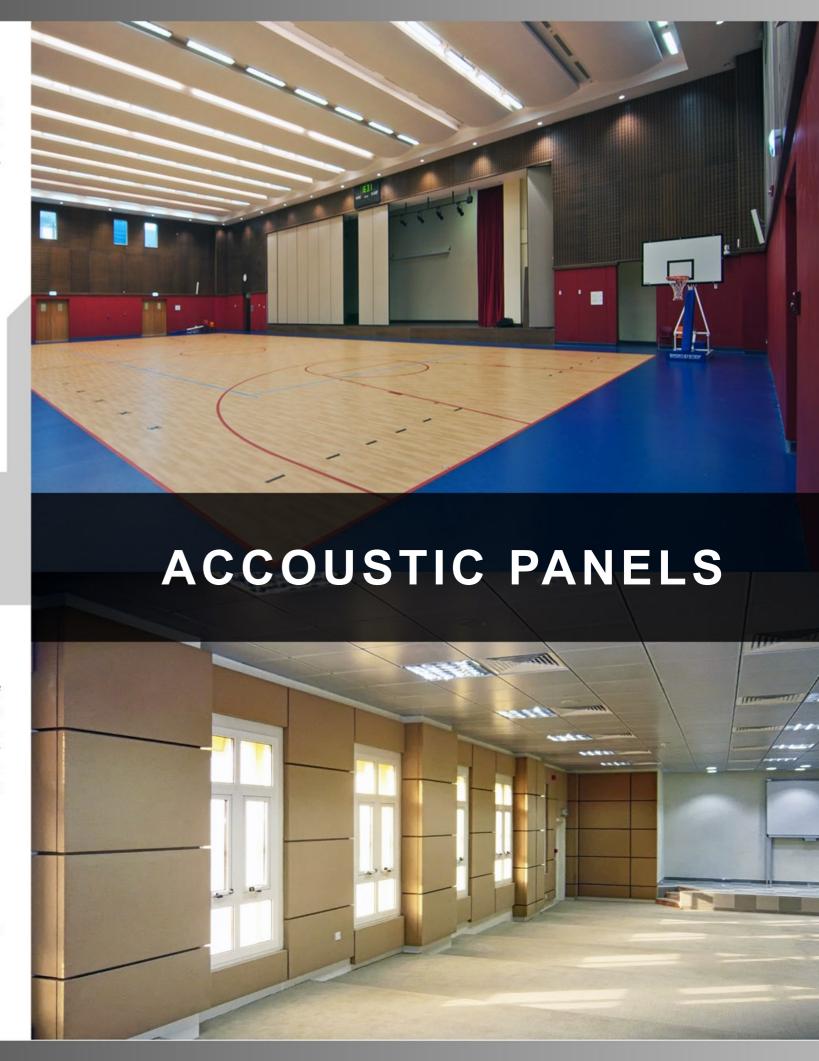

### Acoustics

MBM's Acoustics solutions of fabric and wood panels are used to reduce, echo and reverberation in public spaces, reception areas, auditorium, multipurpose hall and alike.

### Project Reference

**Future Schools** 

**New Gasco Technical Training Center** 

**New York University** 

Another locally manufactured product of MBM also known as ProPad; best suitable for basketball courts, gymnastics areas, wrestling rooms, rehabilitation centers or any surface area where padding is needed. Some of our installations can be found in