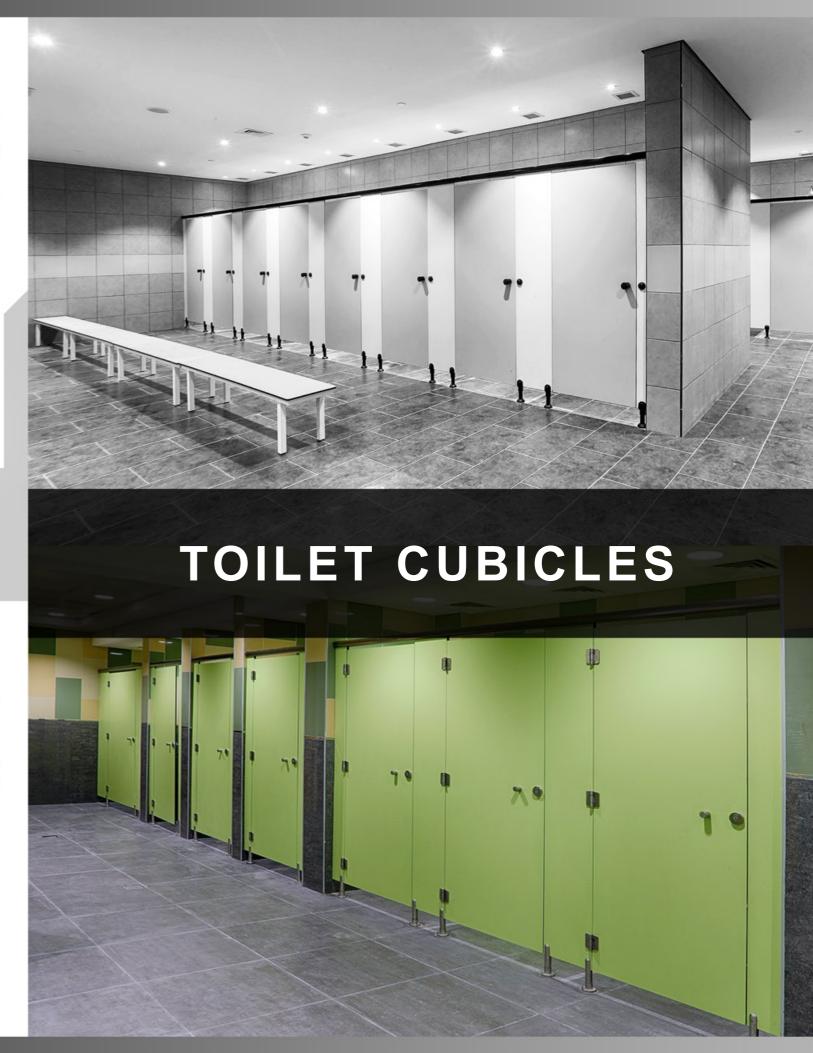

### Toilet Cubicles

Completely manufactured in the UAE, we offer an excellent item for all public restroom spaces whether in gyms, malls or regular commercial areas. We offer four different lines (Elite, Eminence, Excellence, Elegance) depending on the project requirements. Our standard accessories range within PVC and Stainless steel of 304 or 316 grade including an option for customized accessories.

### **Economical Solutions**

The high quality material of the panels that form the cubicles are completely water and humid resistant whilst clearing any needs for concrete walls to act as dividers, saving a relatively good amount of space. With decades of various projects executed all over the middles East, this system has well proven its place in the market today.