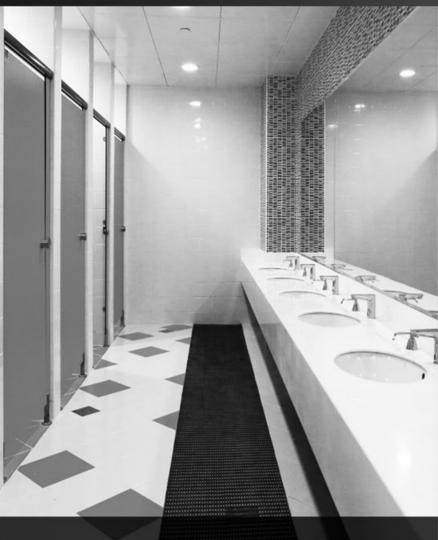

### Toilet Cubicles

Completely manufactured in the UAE, we offer an excellent item for all public restroom spaces whether in gyms, malls or regular commercial areas. We offer four different lines (Elite, Eminence, Excellence, Elegance) depending on the project requirements. Our standard accessories range within PVC and Stainless steel of 304 or 316 grade including an option for customized accessories.

### **Economical Solutions**

The high quality material of the panels that form the cubicles are completely water and humid resistant whilst clearing any needs for concrete walls to act as dividers, saving a relatively good amount of space. With decades of various projects executed all over the middles East, this system has well proven its place in the market today.