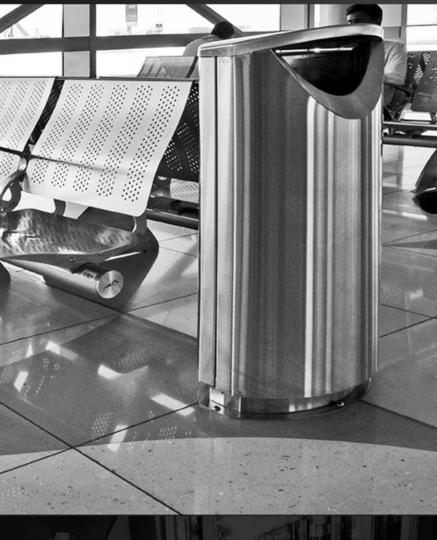

### Stainless Steel Bins

An elegant trash bin designed for public spaces, go hand in hand with our waiting area seats. The design forms a clean modern look which is always a good replacement to the typical average trash bin. Alongside the waiting area seats, one can find this system in

**Dubai Metro** 

**Dubai International Airport Terminal 2.** 