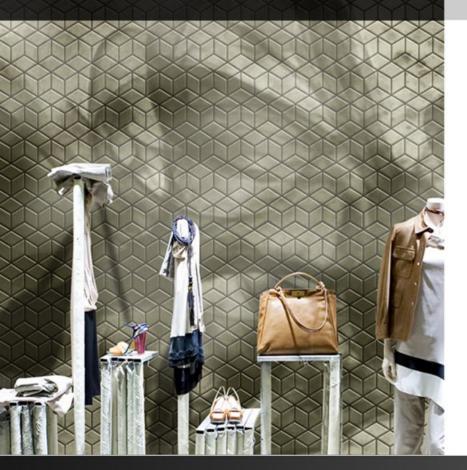

### Mosaics

A unique and patented type of Nanopolymer that transforms any image into mosaics of any pattern. The light weight nature of the cladding material allows the system to be applied onto walls, ceilings, furniture, pools or any surface seen fit. The sky is the limit with regards to the diverse use of such a product from creating contemporary textures to Arabic patterns or even transforming full pledged artwork into the mosaics.