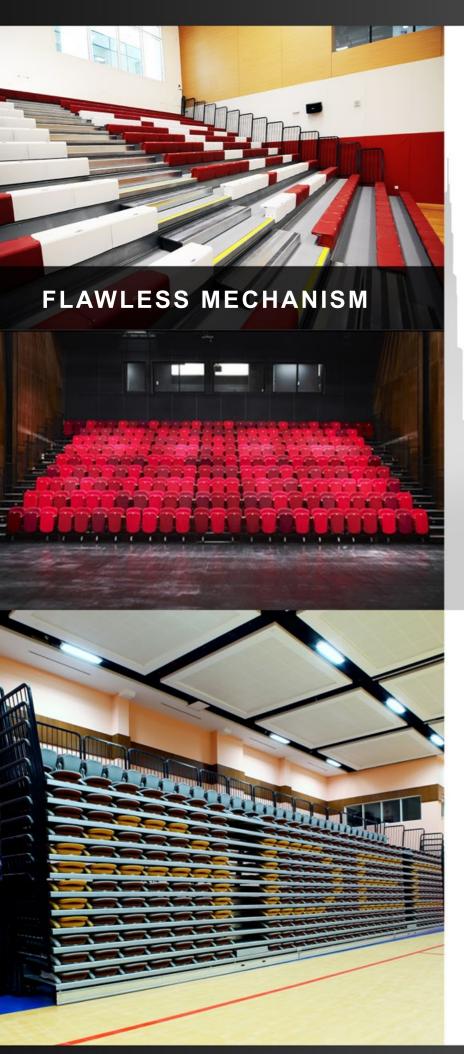

### Telescopic Platforms

Fundamentally allow for spaces to be turned into multipurpose halls. This application is particularly popular in sports halls and convention centers. MBM has become the regional expert in this type of application with the capacity to supply and install platforms with different types of seating systems, operating mechanisms and sizes. we are proud to note that we are able to provide solutions that are suitable from the basic applications of elementary schools up to the aesthetic requirements of high end theaters.

### Technically Superior

It is with no doubt that this item is of the most technically complex systems MBM works with. The importance of a superior quality mechanism and system is of utmost priority. Since MBM started working with Telescopic platforms, we have successfully implemented hundreds of platforms all over the Middle East giving our clients nothing but excellence. References include: