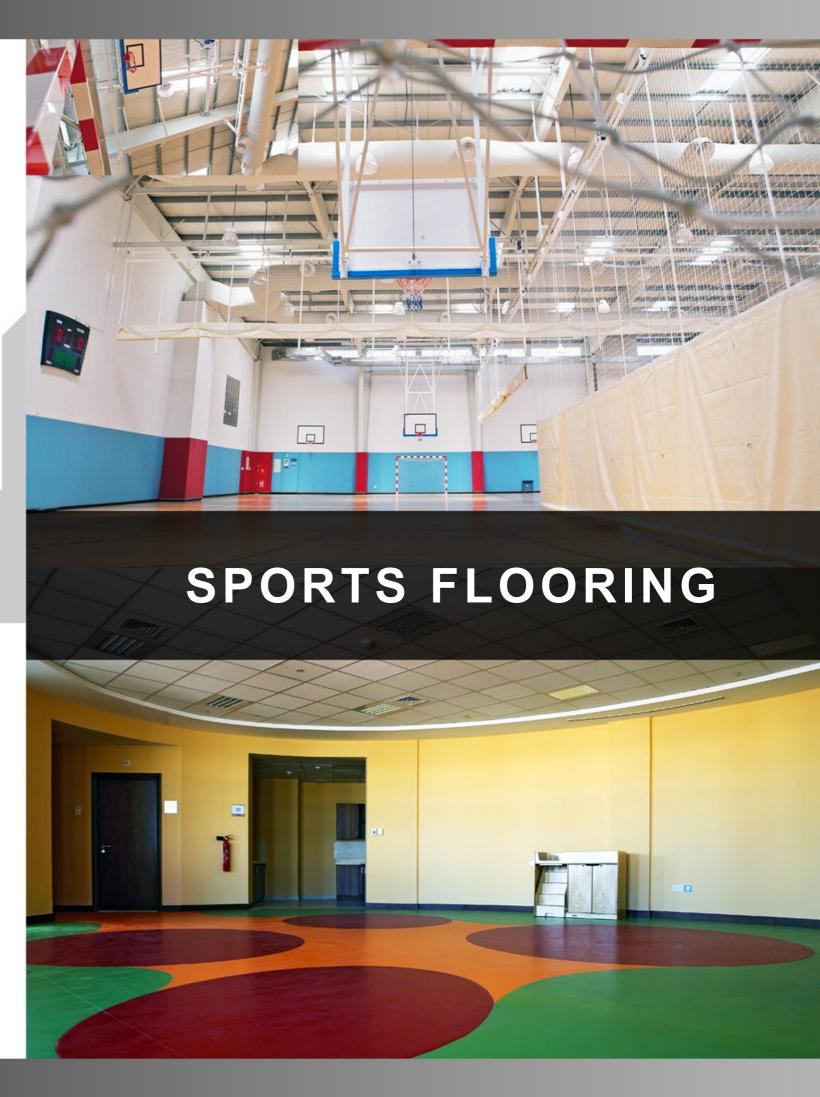

### Sports Flooring

MBM offers a collection of high performance indoor sports flooring solutions that can offer optimum shock absorption, elasticity, and to perform under the extreme conditions that is often related to indoor sports and is perfect as a Gym Flooring too. Mostly installed in play areas, gym and fitness centers like Group Fitness Experience Gym in Business Bay, Delma School and Abu Dhabi Marina Bloom Development, to name a few.