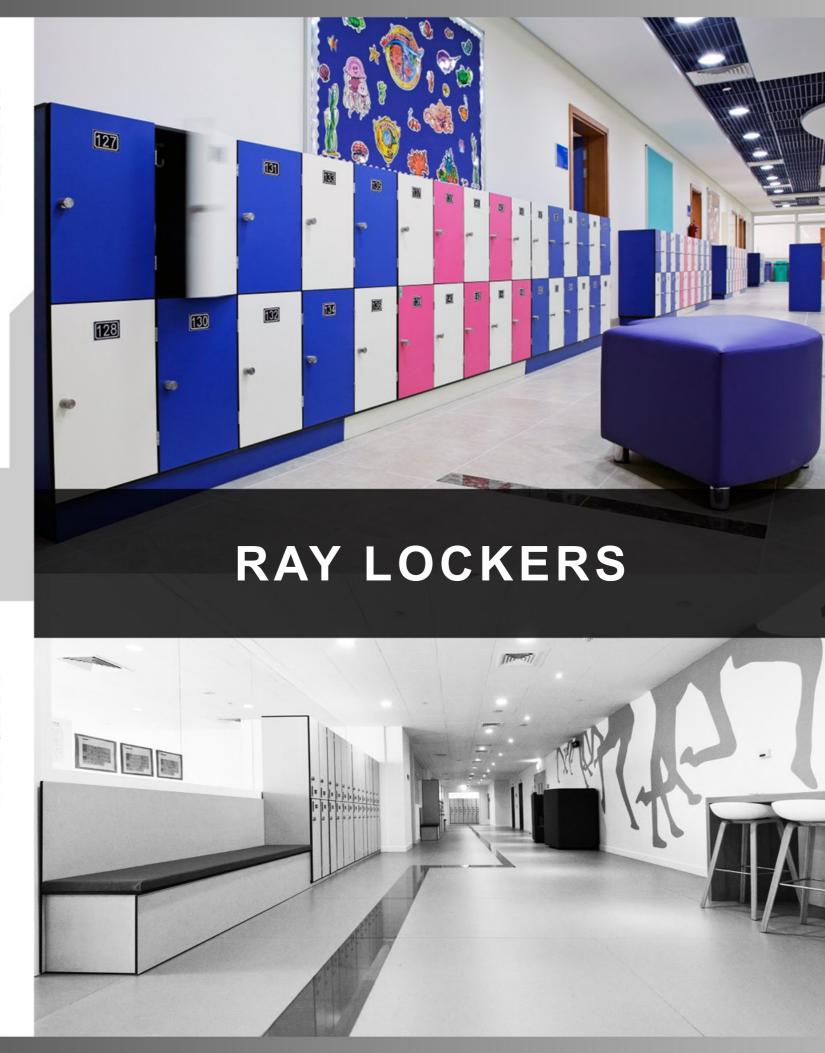

### Ray Lockers

Locally manufactured high standards recommended for environments such as public swimming pools, spa centers, schools, offices and other places where ease of maintenance and cleaning are vital. Rays lockers are also resistant to abrasion and fire which makes it suitable for high traffic areas.

### **E**conomical **S**olutions

The high quality material of the panels used to manufacture Rays lockers are completely water and humid resistant and are available in a wide array of color finishes. With decades of various projects executed all over the Middle East, this system has well proven its place in the market today.

**Swiss International School** 

**Burjeel Medical City** 

Saadiyat Rotana Hotel & Resort Center