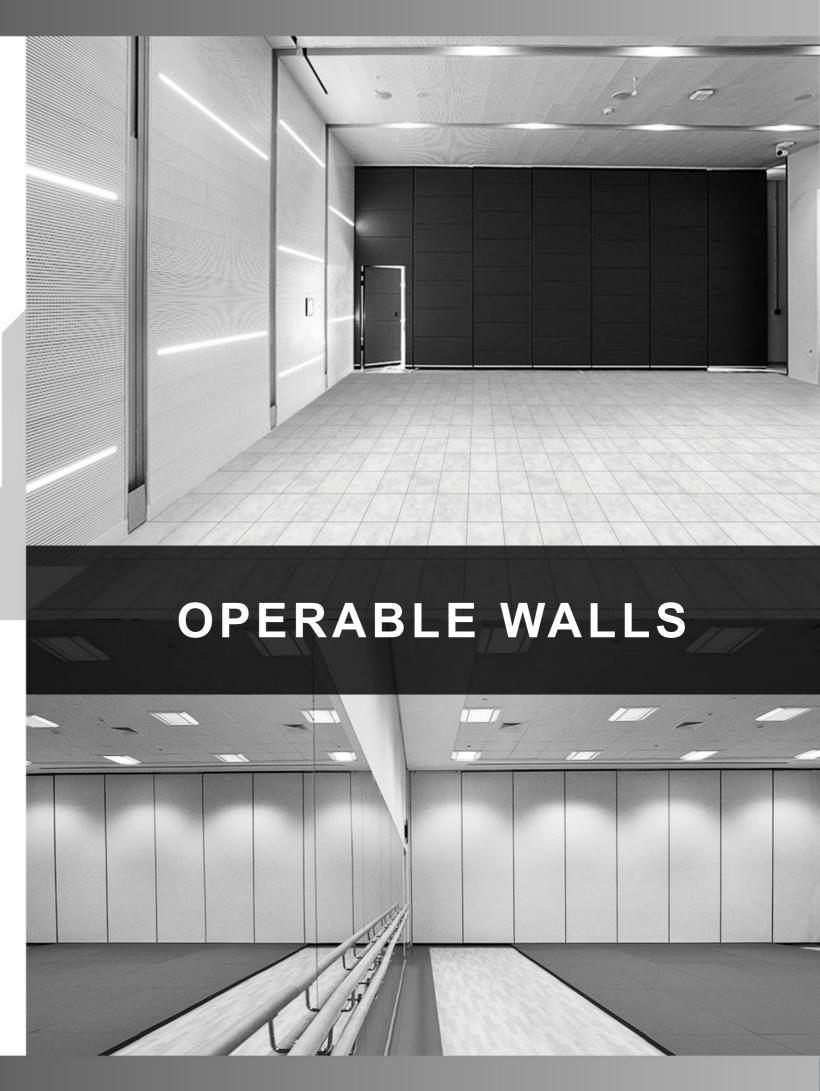

### Operable Walls

This system allows for large areas of space to be divided based on different events and requirements. MBM supplies and installs Operable walls in various heights, finishes and operations modes (manual or electrical). We are also able to reach the highest levels of acoustic and fire rating properties with a diversity of finishes.

### Design Requirements

This type of system is a technically critical one and proper consideration must be given to how the partitions will be supported. Thanks to our expertise and experience with this system, we are proud to have our Operable Walls in the following projects: