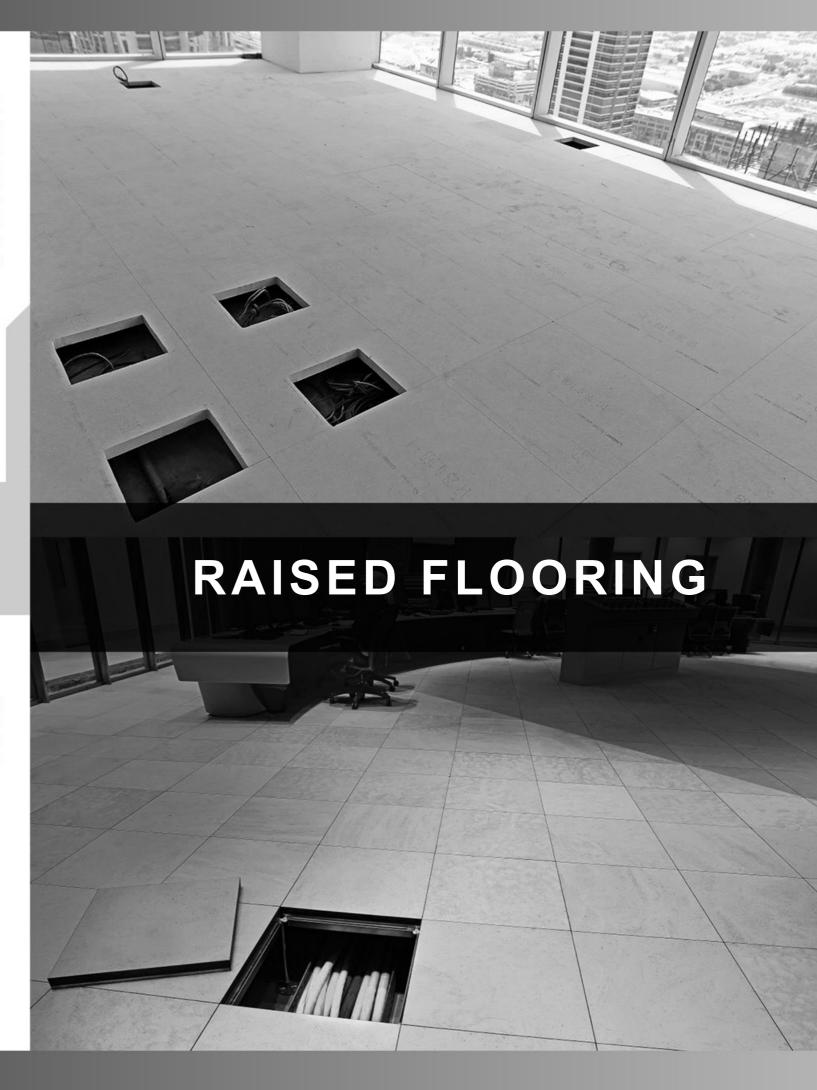

### Raised Floor

An elevated structural floor above a solid substrate to create a hidden area for the passage of mechanical and electrical service. Widely used in commercial and office buildings as well as specialized areas such as substations, computer rooms and IT server rooms. MBM's raised floor systems ranges from calcium sulfate panels to cementitious panels depending on the requirement.

### Project Reference

MBM is proud to be associated with the Oil and Gas, medical, commercial and many other sectors with regards to projects that have our raised floor system such as:

Audex Fujairah

Jebel Ali Power Station

**ADNOC Distribution** 