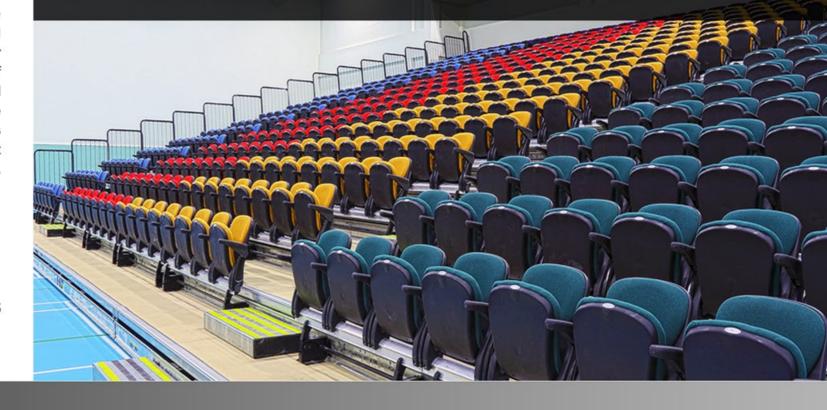

### Telescopic Platforms

Fundamentally allow for spaces to be turned into multipurpose halls. This application is particularly popular in sports halls and convention centers. MBM has become the regional expert in this type of application with the capacity to supply and install platforms with different types of seating systems, operating mechanisms and sizes. we are proud to note that we are able to provide solutions that are suitable from the basic applications of elementary schools up to the aesthetic requirements of high end theaters.

### Technically Superior

It is with no doubt that this item is of the most technically complex systems MBM works with. The importance of a superior quality mechanism and system is of utmost priority. Since MBM started working with Telescopic platforms, we have successfully implemented hundreds of platforms all over the Middle East giving our clients nothing but excellence. References include: