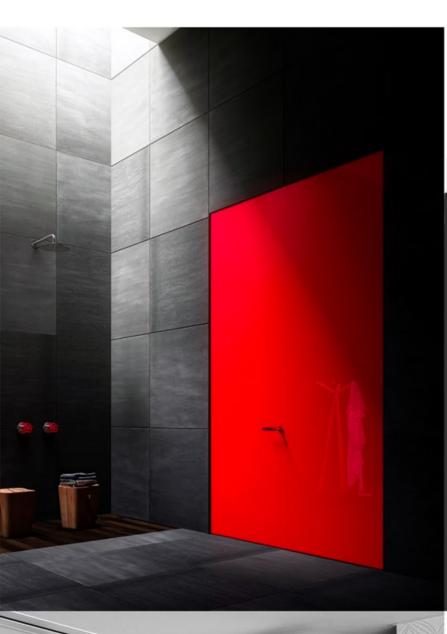

### Invisible Doors

A luxurious, patented, unique and highend Italian system by L'INVISIBILE, catered towards designers and clients wanting to enhance their interior spaces with this flush door. The frame is built during the construction phase of the project allowing it to be completely embedded into the wall, creating a perfectly flush door with all accessories completely hidden. pivot, hinged, sliding and pocket doors with a variety of finishes ranging from lacquer, wood veneer, paint, metallic and stone to marble and leather finishes.