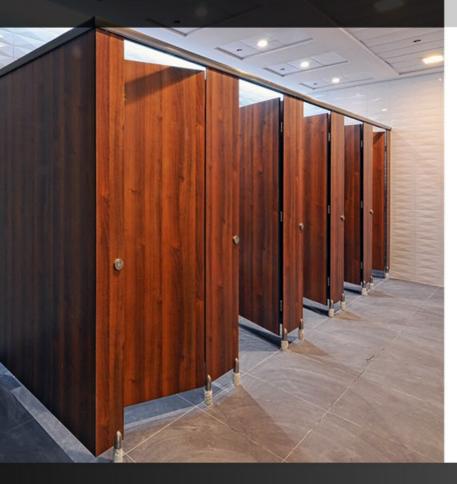

### Toilet Cubicles

Completely manufactured in the UAE, we offer an excellent item for all public restroom spaces whether in gyms, malls or regular commercial areas. We offer four different lines (Elite, Eminence, Excellence, Elegance) depending on the project requirements. Our standard accessories range within PVC and Stainless steel of 304 or 316 grade including an option for customized accessories.

### **Economical Solutions**

The high quality material of the panels that form the cubicles are completely water and humid resistant whilst clearing any needs for concrete walls to act as dividers, saving a relatively good amount of space. With decades of various projects executed all over the middles East, this system has well proven its place in the market today.